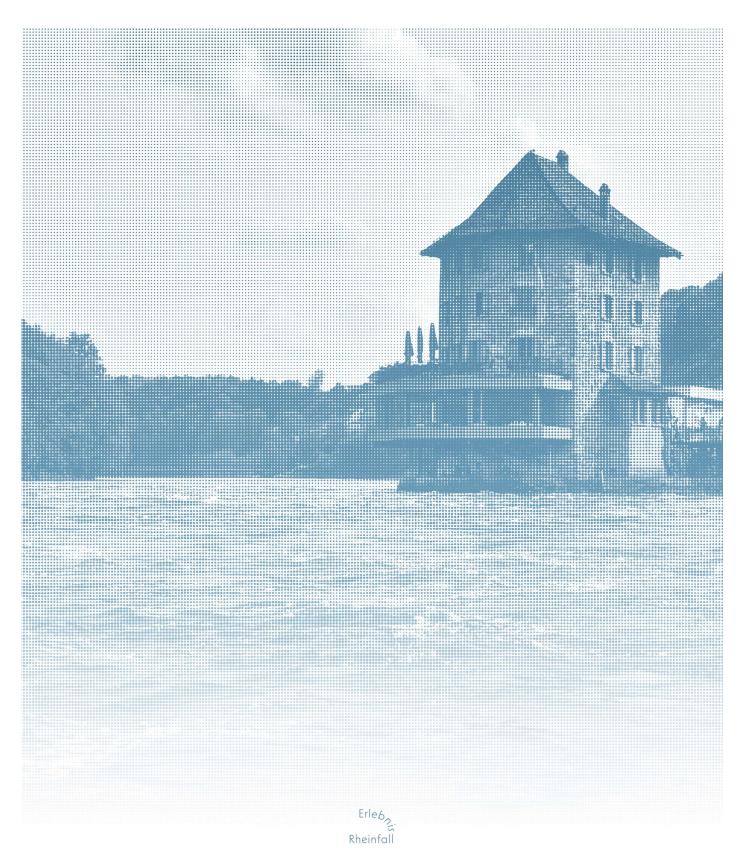

Schlössli Wörth

## Starter / Intermediate courses

| Colourful leaf salad with balsamic vinaigrette and seeds vegetarian           | 14    |
|-------------------------------------------------------------------------------|-------|
| Colorful tomato salad with burrata, basil and arugula                         | 26    |
| Swiss sausage and cheese salad                                                | 22    |
| Tatar of Swiss pasture beef with capers,<br>herb salad and toast              | 26/34 |
| Soup                                                                          |       |
| Soup of the day                                                               | 8     |
| Main courses                                                                  |       |
| Minced veal patties with